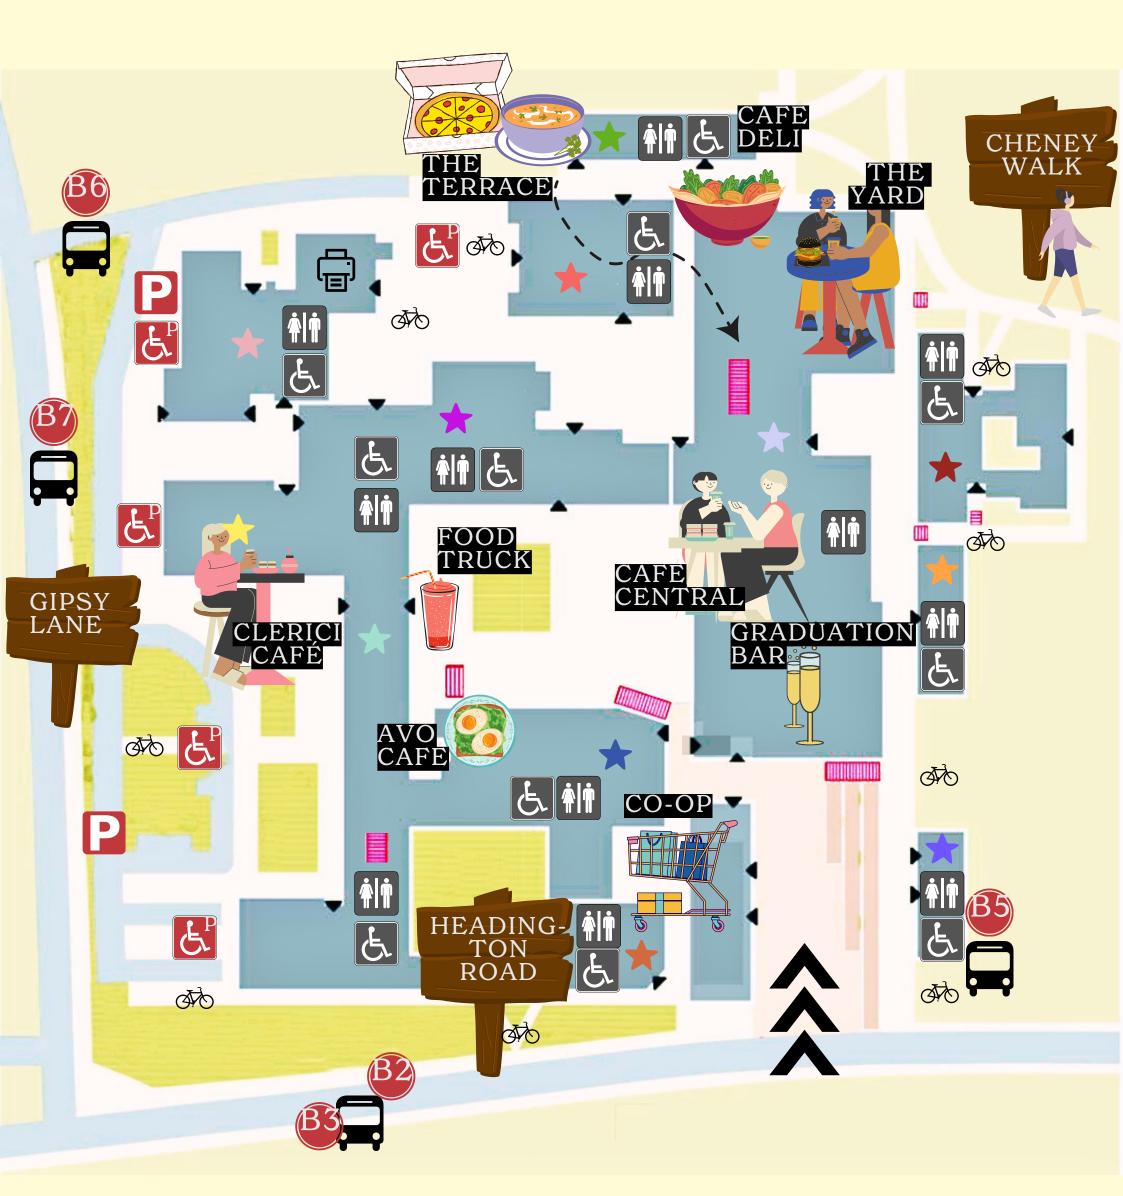

## HEADINGTON GAMPUS

- 🜟 Sir Kenneth Wheare Hall
- **★** Fuller
- **★** Gibbs
- ★ John Henry Brookes Building
- ★ Abercrombie
- ★ Buckley
- ★ Clerici
- ★ Enterprise Centre
- ★ John Payne
- ★ Lloyd
- ★ Sinclair & Annex
- ★ Tonge