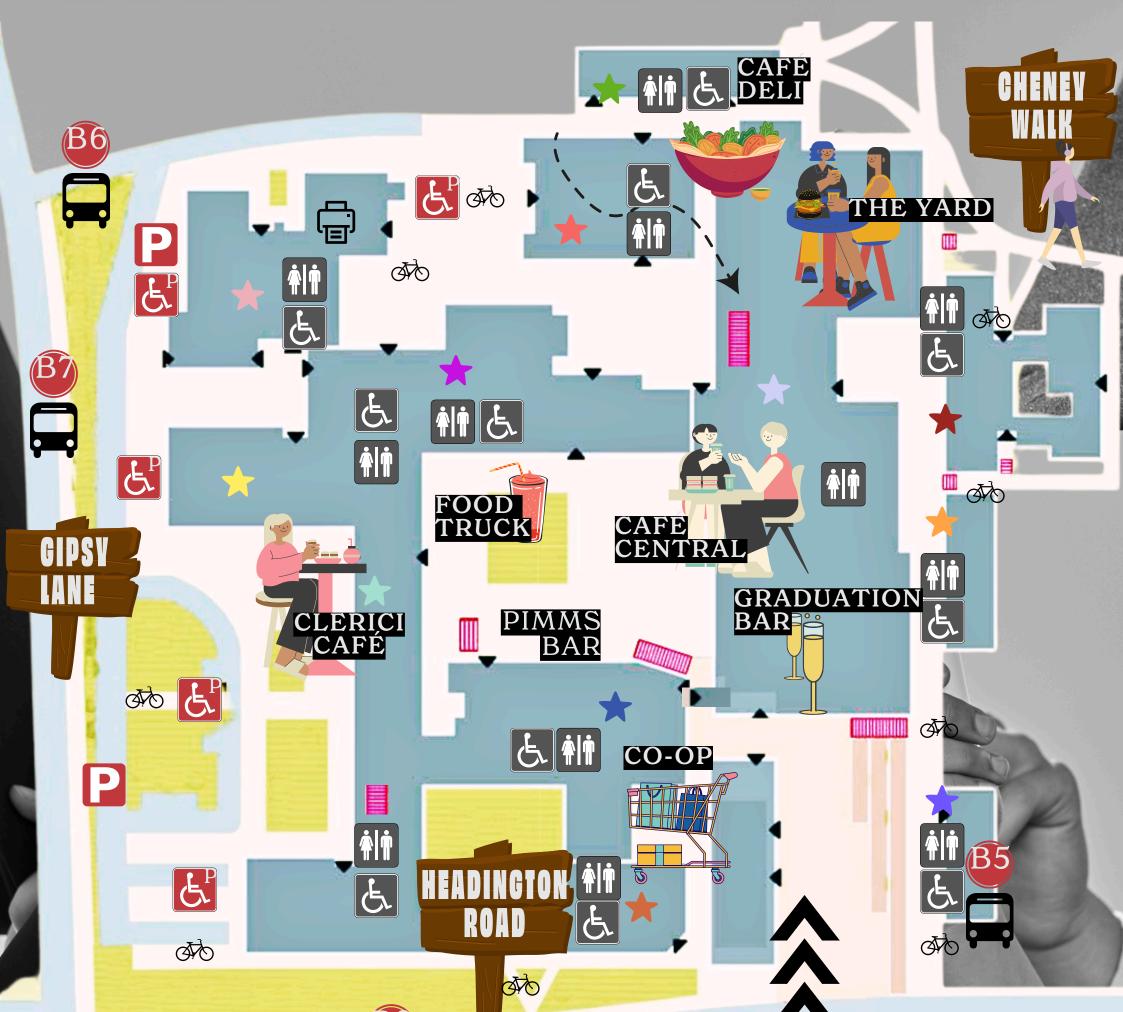

# HEADINGTON GAMPUS

Sir Kenneth Wheare Hall
Fuller
Gibbs
John Henry Brookes Building

Abercrombie
Buckley
Clerici
Enterprise Centre

John Payne Lloyd Sinclair & Annex Tonge